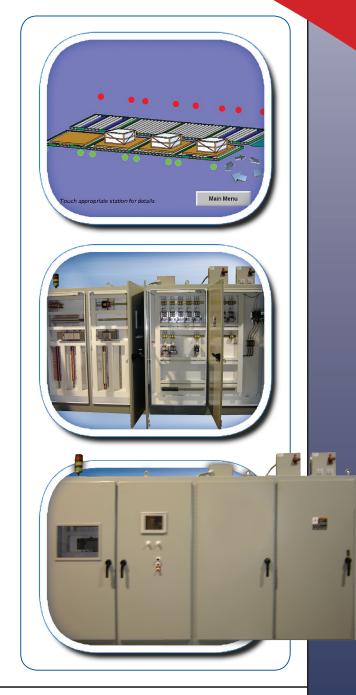

# Large Scale Conveyor Control

### Challenge

John Henry Foster Company was contacted to design an electronic control system to control a large conveyor system. The system is used for just-in-time production assembly, supplying parts to the operators for placement on vehicles.

## **System Features**

- Allen Bradley SLC PLC
- Allen Bradley Panelview Plus Operator Interface
- NEMA style motor controls and protection
- Separate rated lighting and control transformers
- Ungrounded control system
- Safety rated floor mats for operator access